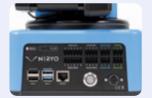

# Tailored for your needs

Ergonomic control panel

Easy connect system

Flexible back panel

Payload

₩ Weigth 15.5 lb

G Repeatability +-0,5mm

⋄ Power Supply

Robot 12 Volts / 7A

AC100-240V; 50-60Hz Input

Output DC 12V-7A; 5V-7A

Ethernet 1Gb/s

2,4GHz & 5GHz ⇒ WiFi

2.0 - 3.0 USB