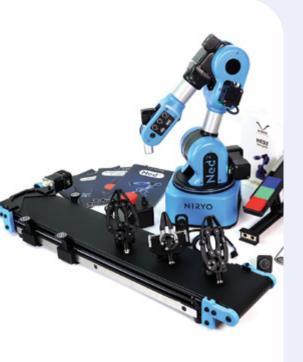

# Classroom Pack 10

Quantities adjusted to your real needs

Ned2

4

Conveyor + IR Sensor

\*

Custom Gripper

10

Vacuum Pump

+ 6 hours remote personal guidance

Ò

Large Gripper

5

Vision Set

5

Adaptive Gripper

5

Electro Magnet

5

From 10 to 20 students