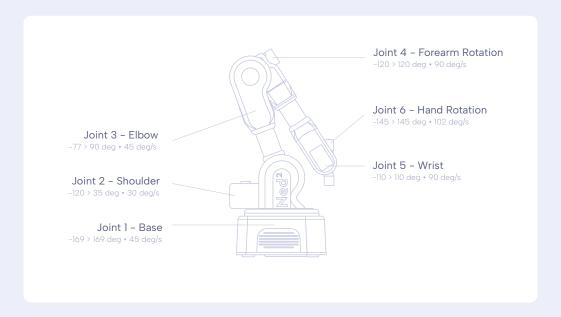

# **Technical Specifications**

# Tailored for your needs

Ergonomic control panel

Easy connect system

Flexible back panel

Payload

₩ Weigth 15.5 lb

G Repeatability +-0,5mm

⋄ Power Supply