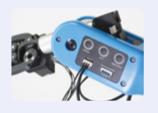

# Tailored for your needs

Ergonomic control panel

Easy connect system

Flexible back panel

Payload

₩ Weigth 15.5 lb

G Repeatability +-0,5mm

⋄ Power Supply

Robot 12 Volts / 7A

AC100-240V; 50-60Hz Input

Output DC 12V-7A; 5V-7A

Ethernet 1Gb/s

2,4GHz & 5GHz ⇒ WiFi

2.0 - 3.0 USB