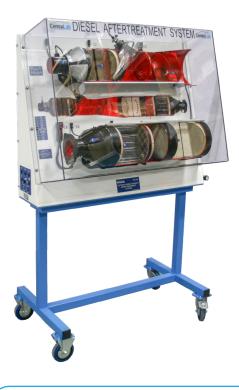

## **DESCRIPTION**

The ConsuLab EC-490 is a cutaway diesel exhaust system trainer that allows students to view the components of a diesel exhaust aftertreatment system using LED's and electronic controls to help learners understand the function, and effect on, diesel engine exhaust gases following the combustion cycle. The trainer uses multiple colored LED's to represent the gases that flow in the exhaust system and, demonstrates the chemical reactions within each of the aftertreatment processes.

### **EDUCATIONAL ADVANTAGES**

- Includes all catalysts, filters, dosing valve and sensors.
- Includes colored LED's to demonstrate exhaust gas movement through the system.
- A different colored LED indicates each exhaust gas compound.
- Adjustable speed progression of LED's allows for customization to your student exercises.
- Compact design for use in all classrooms and labs.
- A clear protective cover over the system to prevent contact with catalyst materials.
- Instructor can select an automatic mode which cycles through all chemical reactions or a manual mode to go through the stages step by step.