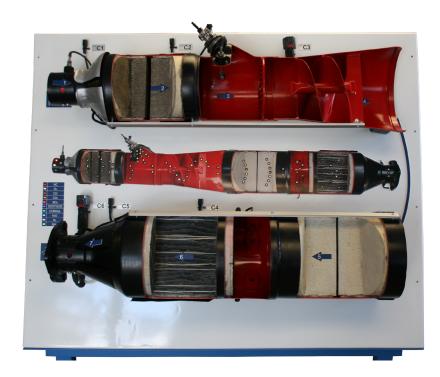

## **DESCRIPTION**

The ConsuLab EC-490 is a cutaway diesel exhaust system trainer that allows students to view the components of a diesel exhaust aftertreatment system using LED's and electronic controls to help learners understand the function, and effect on, diesel engine exhaust gases following the combustion cycle. The trainer uses multiple colored LED's to represent the gases that flow in the exhaust system and, demonstrates the chemical reactions within each of the aftertreatment processes.

### **EDUCATIONAL ADVANTAGES**

- Includes all catalysts, filters, dosing valve and sensors.
- Includes colored LED's to demonstrate exhaust gas movement through the system.
- A different colored LED indicates each exhaust gas compound.
- Adjustable speed progression of LED's allows for customization to your student exercises.
- Compact design for use in all classrooms and labs.
- A clear protective cover over the system to prevent contact with catalyst materials.
- Instructor can select an automatic mode which cycles through all chemical reactions or a manual mode to go through the stages step by step.