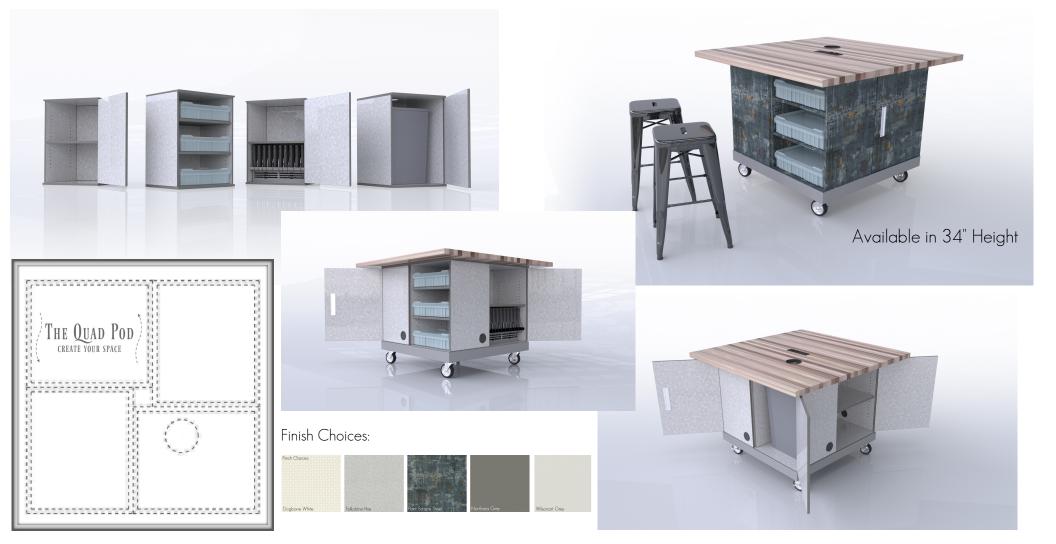

## (THE QUAD POD)

The Quad Pod table by CEF is a revolutionary concept in educational furniture design! This design concept allows you to customize your table according to the storage and functionality needs that you may have in a makerspace or classroom. CEF has designed four different square "pods" that allow for storage, a trash bin, device charging & storage or storage with bins. You can mix & match the pods, or have all four pods identical-your choice! These four pods drop into a metal frame on casters that form a sturdy base for a 48x48 butcher block top that secures to the pods, thus creating the most flexible and ingenious collaborative table around!

It's Really Simple:

Choose your four cabinets. Customize to your needs! Mix & match or all the same. Your choice.

(Only one trash pod per table please)

## Pick A Pop!

Basic Adjustable Shelf Storage 2 Shelves Included

PICK A FINISH!
(SHOWN IN FOLKSTONE HEX)

Storage Bins 3 Bins w/Lids

10-15 SLOT DEVICE STORAGE & CHARGING

TRASH BIN (GROMMET HOLE IN TABLETOP)

Finish Choices:

Wilsonart Grey