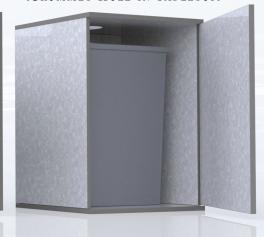

## (THE QUAD POD)

The Quad Pod table by CEF is a revolutionary concept in educational furniture design! This design concept allows you to customize your table according to the storage and functionality needs that you may have in a makerspace or classroom. CEF has designed four different square "pods" that allow for storage, a trash bin, device charging & storage or storage with bins. You can mix & match the pods, or have all four pods identical-your choice! These four pods drop into a metal frame on casters that form a sturdy base for a 48x48 butcher block top that secures to the pods, thus creating the most flexible and ingenious collaborative table around!

## Pick A Pop!

Basic Adjustable Shelf Storage 2 Shelves Included

PICK A FINISH!
(SHOWN IN FOLKSTONE HEX)

Storage Bins 3 Bins w/Lids

10-15 SLOT DEVICE STORAGE & CHARGING

TRASH BIN (GROMMET HOLE IN TABLETOP)