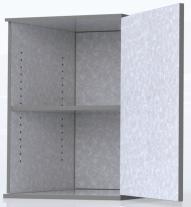

## Pick A Pop!

Basic Adjustable Shelf Storage 2 Shelves Included

PICK A FINISH!
(SHOWN IN FOLKSTONE HEX)

Storage Bins 3 Bins w/Lids

10-15 SLOT DEVICE STORAGE & CHARGING

TRASH BIN (GROMMET HOLE IN TABLETOP)