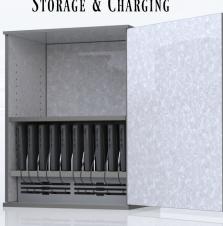

## Pick A Pop!

Basic Adjustable Shelf Storage 2 Shelves Included

PICK A FINISH!
(SHOWN IN FOLKSTONE HEX)

Storage Bins 3 Bins w/Lids

10-15 SLOT DEVICE STORAGE & CHARGING

TRASH BIN (GROMMET HOLE IN TABLETOP)