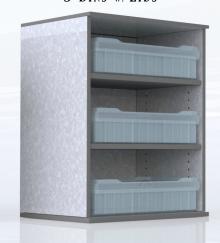

## Pick A Pop!

Basic Adjustable Shelf Storage 2 Shelves Included

PICK A FINISH!
(SHOWN IN FOLKSTONE HEX)

Storage Bins 3 Bins w/Lids

10-15 SLOT DEVICE STORAGE & CHARGING

TRASH BIN (GROMMET HOLE IN TABLETOP)