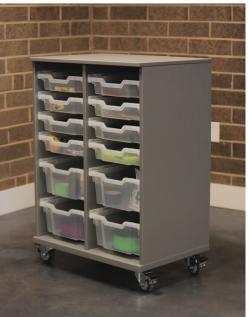

#### Chameleon Hideaway 24 Bin Storage Cart 37D x 27.5W x 39H

(8-6" Deep Trays/16-3" Shallow Trays) Gratnells Translucent Trays (Lids/Inserts/Extra Trays Sold Separately) Double Sided

4" Heavy Duty All-Locking/Swivel Casters.