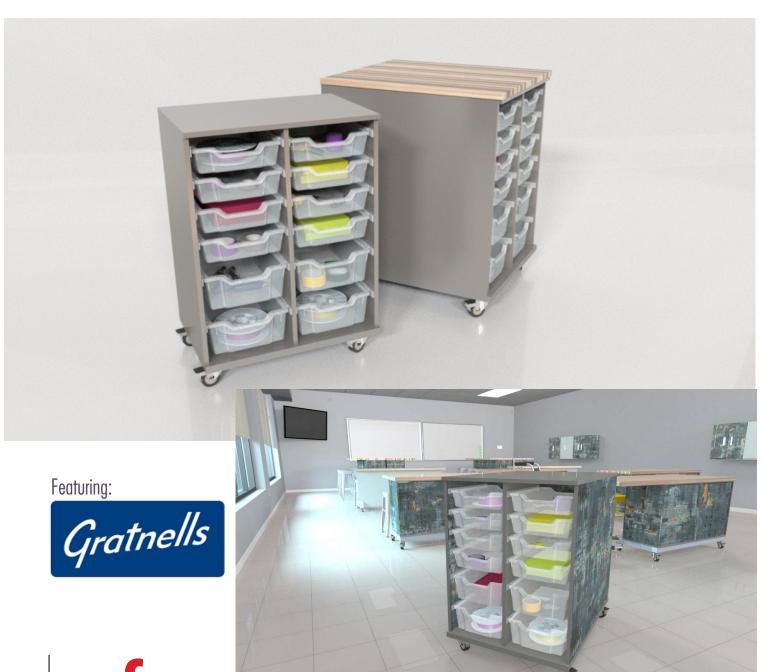

# The Chameleon Hideaway Storage Cart

Part of our Chameleon Classroom System! If you need additional storage for makerspace, classroom, art class or any other area, then The Chameleon Hideaway Cart is perfect! The Chameleon Hideaway Cart comes as a single sided 12 bin storage or double sided 24 bin storage capacity. It features 6" deep and 3" shallow bins. Optional lids and tray inserts are available for the storage bins and an additional butcher block top surface can be added to either cart to be used as a work surface.

#### Chameleon Hideaway 12 Bin Storage Cart 19D x 27.5W x 39H

(4-6" Deep Trays/8-3" Shallow Trays) Gratnells Translucent Trays (Lids/Inserts/Extra Trays Sold Separately) Single Side/Solid Back Panel.

4" Heavy Duty All-Locking/Swivel Casters.

#### Chameleon Hideaway 24 Bin Storage Cart 37D x 27.5W x 39H

(8-6" Deep Trays/16-3" Shallow Trays) Gratnells Translucent Trays (Lids/Inserts/Extra Trays Sold Separately) Double Sided

4" Heavy Duty All-Locking/Swivel Casters.