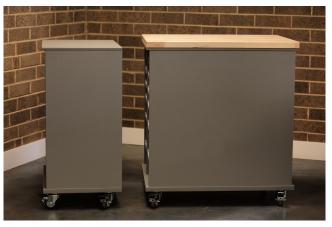

# The Chameleon Hideaway Storage Cart

Part of our Chameleon Classroom System! If you need additional storage for makerspace, classroom, art class or any other area, then The Chameleon Hideaway Cart is perfect! The Chameleon Hideaway Cart comes as a single sided 12 bin storage or double sided 24 bin storage capacity. It features 6" deep and 3" shallow bins. Optional lids and tray inserts are available for the storage bins and an additional butcher block top surface can be added to either cart to be used as a work surface.

### Options:

1.5" Solid Maple Butcher Block Top for added work surface (adds 1.5" to height of cart) **Double Locking Doors** Lids, Divider Inserts for Storage Tray

Finish Options:

Allegheny Educational Systems, Inc. 320 East 3rd Avenue Phone: 800-232-7600 www.alleghenyedusys.com