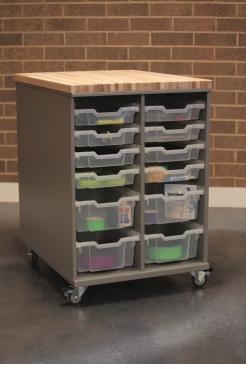

#### Chameleon Hideaway 12 Bin Storage Cart 19D x 27.5W x 39H

(4-6" Deep Trays/8-3" Shallow Trays) Gratnells Translucent Trays (Lids/Inserts/Extra Trays Sold Separately) Single Side/Solid Back Panel.

4" Heavy Duty All-Locking/Swivel Casters.